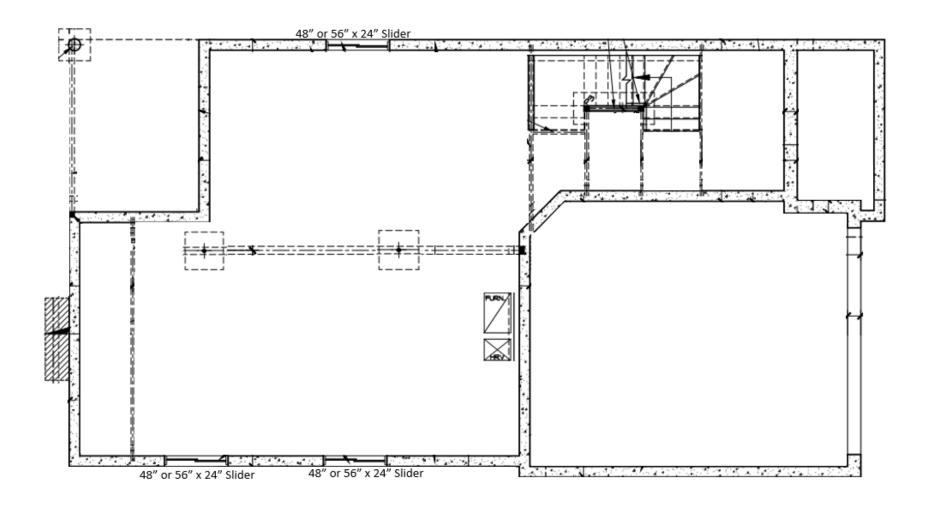

1703 sq.ft, 3 beds, 2.5 baths, 9ft ceiling on 1<sup>st</sup> floor, laundry on 2<sup>nd</sup> floor, open concept living area with cathedral ceiling in dining room, large island with sink & spacious 1.5 car garage.

Plans, specifications, & measurements are subject to change without notice. Certain items shown on this floor plan may not be part of the standard package. Please refer to building specifications for inclusions. E.&O.E. Updated January 2021.