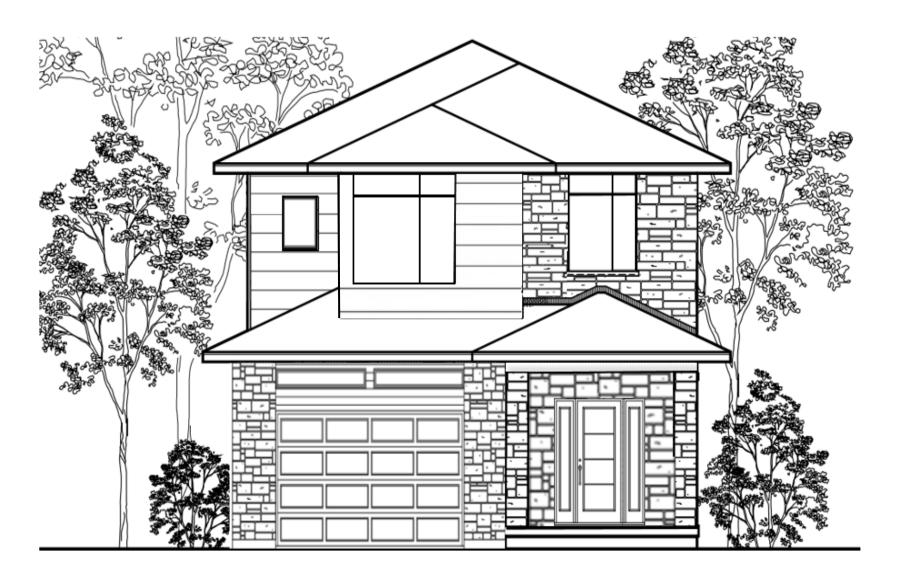

1703 sq.ft, 3 beds, 2.5 baths, 9ft ceiling on 1<sup>st</sup> floor, laundry on 2<sup>nd</sup> floor, open concept living area with cathedral ceiling in dining room, large island with sink & spacious 1.5 car garage.

Plans, specifications, & measurements are subject to change without notice. Certain items shown on this floor plan may not be part of the standard package. Please refer to building specifications for inclusions. E.&O.E. Updated January 2021.