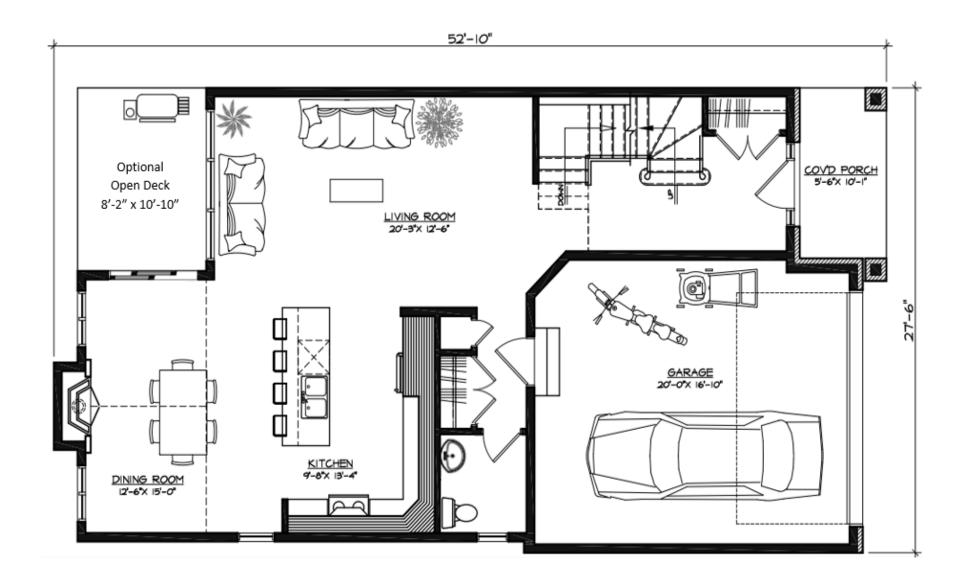

1703 sq.ft, 3 beds, 2.5 baths, 9ft ceiling on 1<sup>st</sup> floor, laundry on 2<sup>nd</sup> floor, open concept living area with cathedral ceiling in dining room, large island with sink & spacious 1.5 car garage.

Plans, specifications, & measurements are subject to change without notice. Certain items shown on this floor plan may not be part of the standard package. Please refer to building specifications for inclusions. E.&O.E. Updated January 2021.