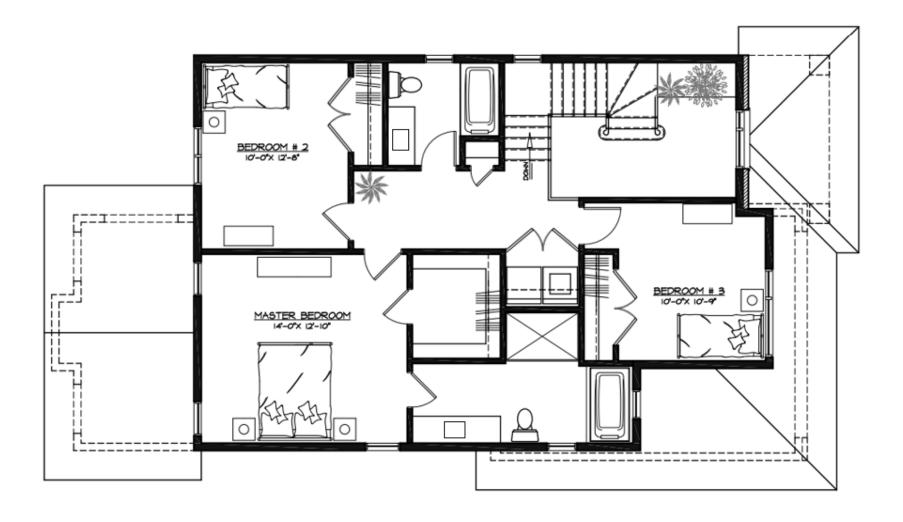

1703 sq.ft, 3 beds, 2.5 baths, 9ft ceiling on 1<sup>st</sup> floor, laundry on 2<sup>nd</sup> floor, open concept living area with cathedral ceiling in dining room, large island with sink & spacious 1.5 car garage.

Plans, specifications, & measurements are subject to change without notice. Certain items shown on this floor plan may not be part of the standard package. Please refer to building specifications for inclusions. E.&O.E. Updated January 2021.